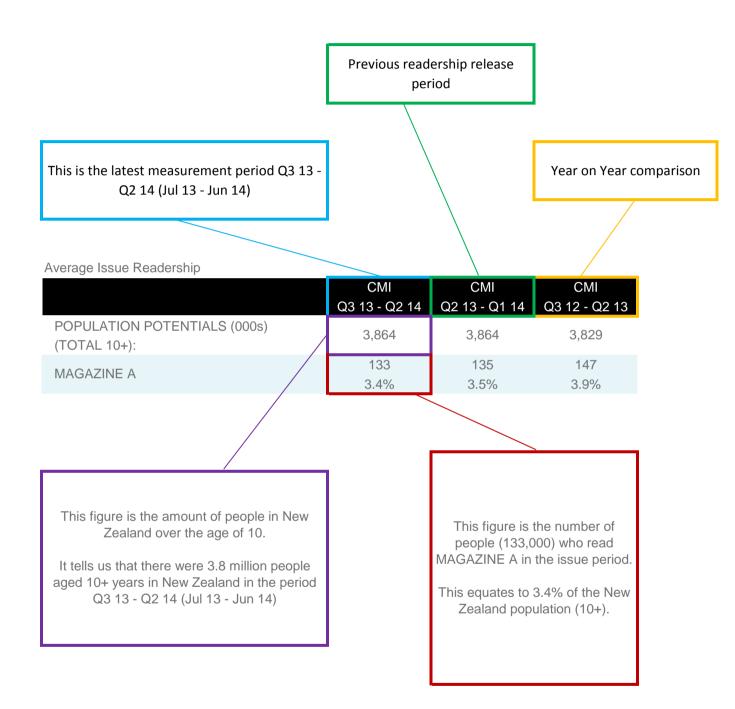

### HOW TO READ THIS DOCUMENT

Average Issue Readership (AIR) is sometimes described as the number of people who read a "typical issue" within the issue period. For more information on defintions please contact Nielsen.

#### **WEEKLY PUBLICATIONS:**

Average Issue Readership

| Average issue Reduciship     |               |               |               |
|------------------------------|---------------|---------------|---------------|
|                              | CMI           | CMI           | CMI           |
|                              | Q3 13 - Q2 14 | Q2 13 - Q1 14 | Q3 12 - Q2 13 |
| POPULATION POTENTIALS (000s) | 3,864         | 3,864         | 3,829         |
| (TOTAL 10+):                 |               |               |               |
| LUCKY BREAK                  | 133           | 135           | 147           |
| EGGITT BITE/III              | 3.4%          | 3.5%          | 3.9%          |
| NEW IDEA                     | 380           | 384           | 387           |
| NEW IDEA                     | 9.8%          | 9.9%          | 10.1%         |
| NIIA/ NAA O A 71NIE          | 79            | 77            | 88            |
| NW MAGAZINE                  | 2.0%          | 2.0%          | 2.3%          |
| NZLICTENED                   | 218           | 234           | 255           |
| NZ LISTENER                  | 5.6%          | 6.1%          | 6.7%          |
| NZ WOMAN'S WEEKLY            | 708           | 731           | 773           |
| NZ WOWAN 3 WEERLT            | 18.3%         | 18.9%         | 20.2%         |
| THAT'S LIFE                  | 223           | 230           | 253           |
|                              | 5.8%          | 6.0%          | 6.6%          |
| THE TV GUIDE                 | 459           | 482           | 509           |
|                              | 11.9%         | 12.5%         | 13.3%         |
| WOMAN'S DAY                  | 696           | 746           | 786           |
| WOWAN S DAT                  | 18.0%         | 19.3%         | 20.5%         |