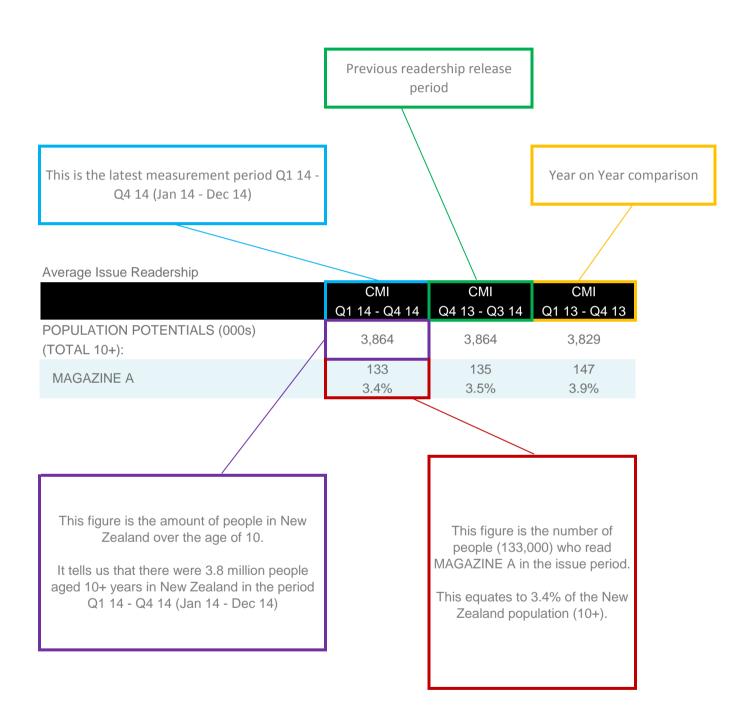

### HOW TO READ THIS DOCUMENT

Average Issue Readership (AIR) is sometimes described as the number of people who read a "typical issue" within the issue period.

For more information on defintions please contact Nielsen.