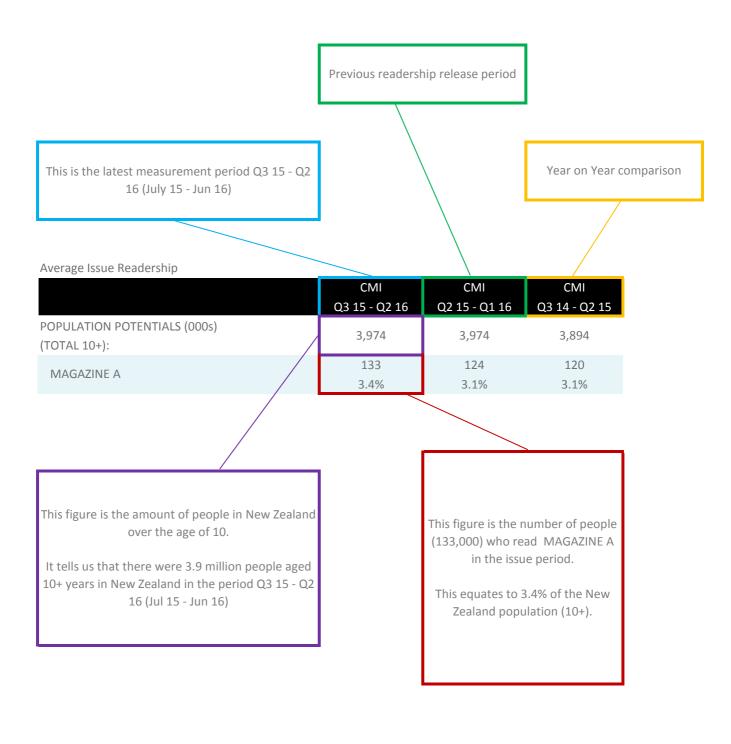

### ANNOTATIONS

Release of Nielsen Consumer and Media Insights Q3 2015 – Q2 2016

## YEAR ON YEAR COMPARATIVES Q3 15 - Q2 16

### Average Issue Readership

|                                              | CMI           | CMI           | CMI           |
|----------------------------------------------|---------------|---------------|---------------|
|                                              | Q3 15 - Q2 16 | Q2 15 - Q1 16 | Q3 14 - Q2 15 |
| POPULATION POTENTIALS (000s)<br>(TOTAL 10+): | 3,974         | 3,974         | 3,894         |
| LUCKY BREAK                                  | 133           | 124           | 120           |
|                                              | 3.4%          | 3.1%          | 3.1%          |
| NW MAGAZINE                                  | 57            | 58            | 66            |
|                                              | 1.4%          | 1.5%          | 1.7%          |
| NZ LISTENER                                  | 199           | 202           | 199           |
|                                              | 5.0%          | 5.1%          | 5.1%          |
| NZ WOMAN'S WEEKLY                            | 611           | 642           | 634           |
|                                              | 15.4%         | 16.2%         | 16.3%         |
| THE TV GUIDE                                 | 372           | 374           | 411           |
|                                              | 9.4%          | 9.4%          | 10.6%         |
| TIME                                         | 129<br>3.3%   | 139<br>3.5%   |               |
| WOMAN'S DAY                                  | 578           | 613           | 633           |
|                                              | 14.5%         | 15.4%         | 16.3%         |