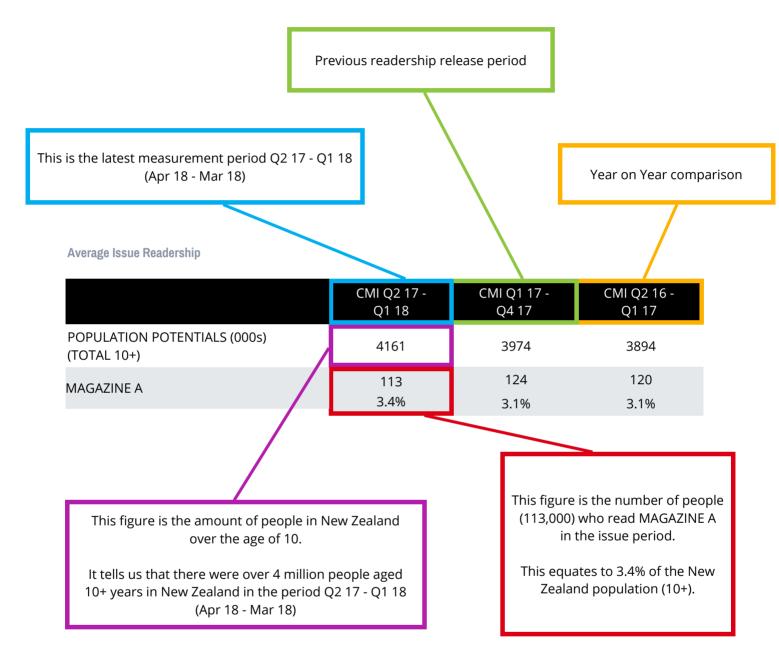

### **HOW TO READ THIS DOCUMENT**

Average Issue Readership (AIR) is sometimes described as the number of people who read a "typical issue" within the issue period. For more information on defintions please contact Nielsen.

#### **AVERAGE ISSUE READERSHIP**

|                              | CMI Q2 17 -<br>Q1 18 | CMI Q1 17 -<br>Q4 17 | CMI Q2 16 -<br>Q1 17 |
|------------------------------|----------------------|----------------------|----------------------|
| POPULATION POTENTIALS (000s) | 4,161                | 4,065                | 4,065                |
| TOTAL SAMPLE 10+             | 10,843               | 11,063               | 11,089               |