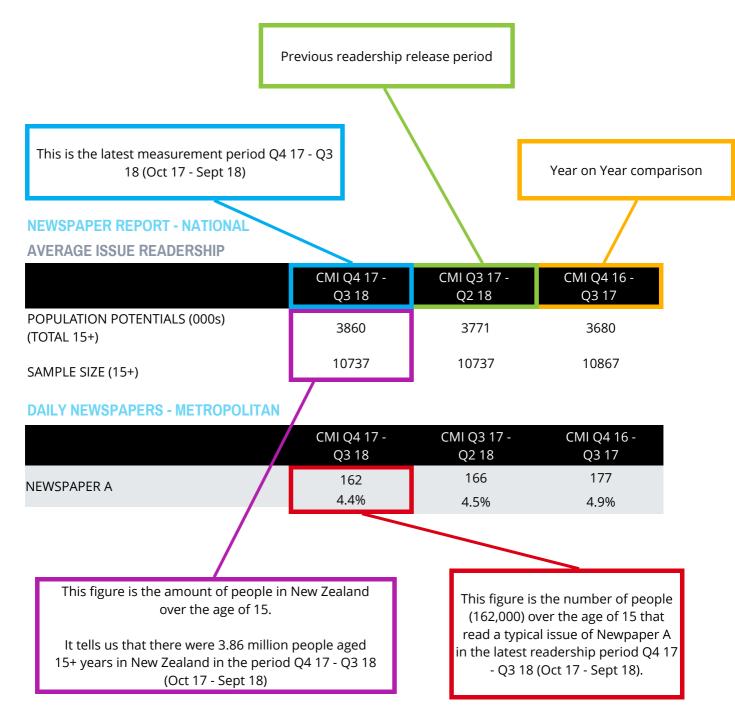

# HOW TO READ THIS DOCUMENT

<sup>\*</sup>Average Issue Readership is sometimes described as the number of people who read a "typical issue" within the issue period. The average issue readership for newspapers is built using readership of days read over the past week.

Weeky Coverage refers to all respondents that have read at least one issue of a newspaper in the last 7 days. For more information on these definitions please contact Nielsen.

# YEAR ON YEAR COMPARATIVES Q4 17 - Q3 18

## **NEWSPAPER REPORT - NATIONAL**

#### **AVERAGE ISSUE READERSHIP**

|                                           | CMI Q4 17 -<br>Q3 18 | CMI Q3 17 -<br>Q2 18 | CMI Q4 16 -<br>Q3 17 |
|-------------------------------------------|----------------------|----------------------|----------------------|
| POPULATION POTENTIALS (000s) (TOTAL 15+): | 3,860                | 3,860                | 3,771                |
| SAMPLE SIZE 15+                           | 10,156               | 10,320               | 10,737               |