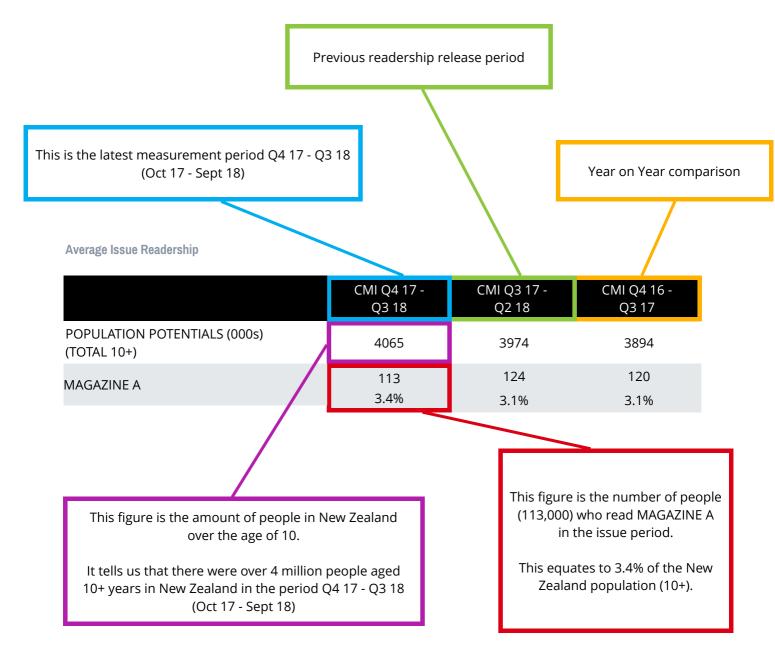

## **HOW TO READ THIS DOCUMENT**

Average Issue Readership (AIR) is sometimes described as the number of people who read a "typical issue" within the issue period. For more information on defintions please contact Nielsen.

# YEAR ON YEAR COMPARATIVES Q4 17 - Q3 18

#### **AVERAGE ISSUE READERSHIP**

|                              | CMI Q4 17 -<br>Q3 18 | CMI Q3 17 -<br>Q2 18 | CMI Q4 16 -<br>Q3 17 |
|------------------------------|----------------------|----------------------|----------------------|
| POPULATION POTENTIALS (000s) | 4,161                | 4,161                | 4,065                |
| TOTAL SAMPLE 10+             | 10,474               | 10,651               | 11,089               |