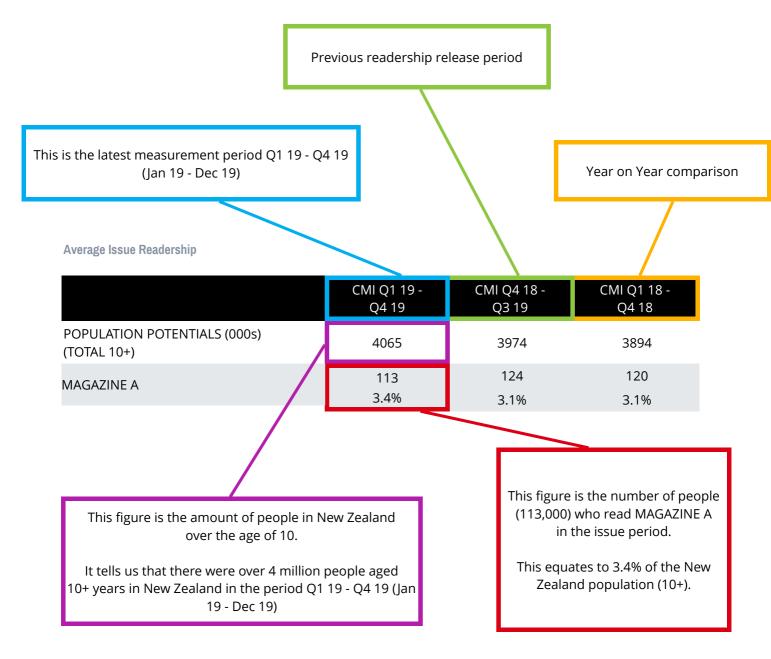

### **HOW TO READ THIS DOCUMENT**

Average Issue Readership (AIR) is sometimes described as the number of people who read a "typical issue" within the issue period. For more information on defintions please contact Nielsen.

#### **AVERAGE ISSUE READERSHIP**

|                              | CMI Q1 19 -<br>Q4 19 | CMI Q4 18 -<br>Q3 19 | CMI Q1 18 -<br>Q4 18 |
|------------------------------|----------------------|----------------------|----------------------|
| POPULATION POTENTIALS (000s) | 4,251                | 4,251                | 4,161                |
| TOTAL SAMPLE 10+             | 10,331               | 10,353               | 10,355               |