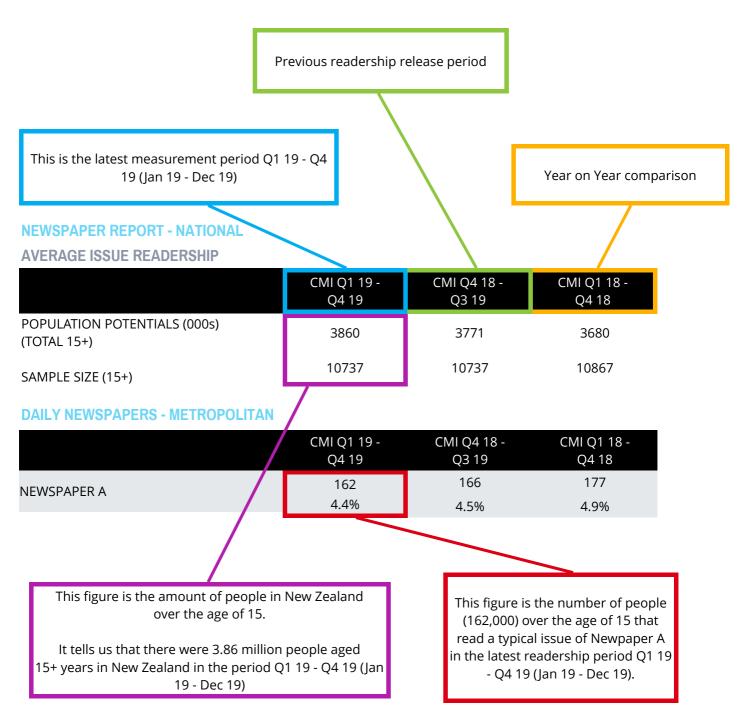

# HOW TO READ THIS DOCUMENT

\*Average Issue Readership is sometimes described as the number of people who read a "typical issue" within the issue period. The average issue readership for newspapers is built using readership of days read over the past week.

Weeky Coverage refers to all respondents that have read at least one issue of a newspaper in the last 7 days. For more information on these definitions please contact Nielsen.

# **NEWSPAPER REPORT - NATIONAL**

#### **AVERAGE ISSUE READERSHIP**

|                                              | CMI Q1 19 -<br>Q4 19 | CMI Q4 18 -<br>Q3 19 | CMI Q1 18 -<br>Q4 18 |
|----------------------------------------------|----------------------|----------------------|----------------------|
| POPULATION POTENTIALS (000s)<br>(TOTAL 15+): | 3,940                | 3,940                | 3,860                |
| SAMPLE SIZE 15+                              | 10,127               | 10,122               | 10,044               |

#### **DAILY NEWSPAPERS - METROPOLITAN**

#### **AVERAGE ISSUE READERSHIP**

|                        | CMI Q1 19 -<br>Q4 19 | CMI Q4 18 -<br>Q3 19 | CMI Q1 18 -<br>Q4 18 |
|------------------------|----------------------|----------------------|----------------------|
| THE NEW ZEALAND HERALD | 455                  | 465                  | 453                  |
|                        | 11.6%                | 11.8%                | 11.7%                |
|                        | 42                   | 47                   | 48                   |
| WAIKATO TIMES          | 1.1%                 | 1.2%                 | 1.2%                 |
|                        | 142                  | 149                  | 142                  |
| THE DOMINION POST      | 3.6%                 | 3.8%                 | 3.7%                 |
|                        | 134                  | 125                  | 143                  |
| THE PRESS              | 3.4%                 | 3.2%                 | 3.7%                 |
| OTAGO DAILY TIMES      | 91                   | 94                   | 89                   |
|                        | 2.3%                 | 2.4%                 | 2.3%                 |