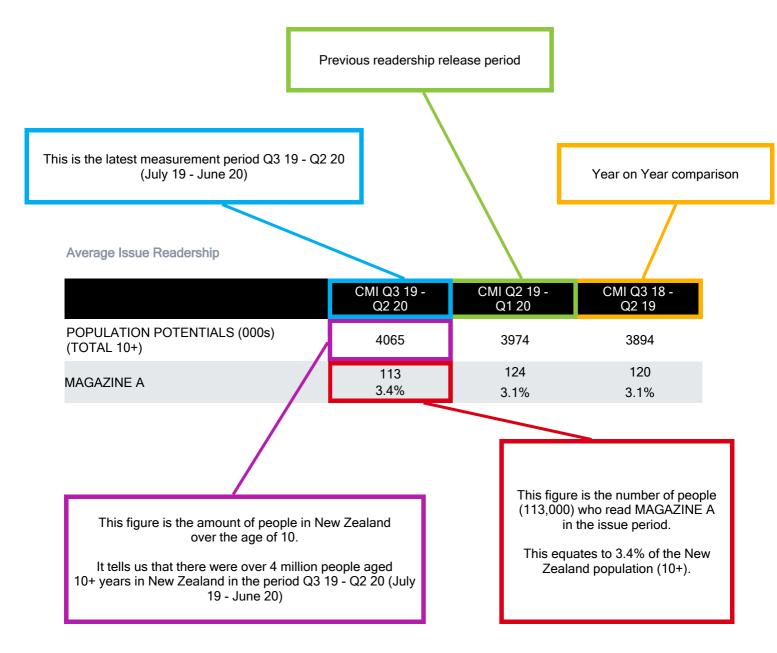

### HOW TO READ THIS DOCUMENT

Average Issue Readership (AIR) is sometimes described as the number of people who read a "typical issue" within the issue period. For more information on defintions please contact Nielsen.

#### **AVERAGE ISSUE READERSHIP**

|                              | CMI Q3 19 -<br>Q2 20 | CMI Q2 19 -<br>Q1 20 | CMI Q3 18 -<br>Q2 19 |
|------------------------------|----------------------|----------------------|----------------------|
| POPULATION POTENTIALS (000s) | 4,281                | 4,281                | 4,251                |
| TOTAL SAMPLE 10+             | 10,278               | 10,314               | 10,323               |