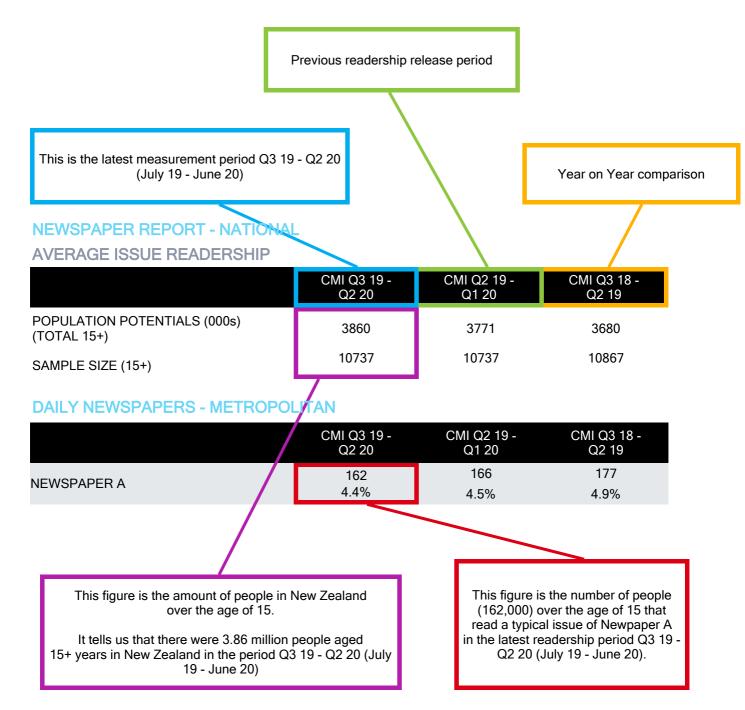

# HOW TO READ THIS DOCUMENT

<sup>\*</sup>Average Issue Readership is sometimes described as the number of people who read a "typical issue" within the issue period. The average issue readership for newspapers is built using readership of days read over the past week.

Weeky Coverage refers to all respondents that have read at least one issue of a newspaper in the last 7 days. For more information on these definitions please contact Nielsen.

# YEAR ON YEAR COMPARATIVES Q3 19 - Q2 20

### **NEWSPAPER REPORT - NATIONAL**

### **AVERAGE ISSUE READERSHIP**

|                                           | CMI Q3 19 -<br>Q2 20 | CMI Q2 19 -<br>Q1 20 | CMI Q3 18 -<br>Q2 19 |
|-------------------------------------------|----------------------|----------------------|----------------------|
| POPULATION POTENTIALS (000s) (TOTAL 15+): | 3,958                | 3,958                | 3,940                |
| SAMPLE SIZE 15+                           | 10,131               | 10,125               | 10,076               |