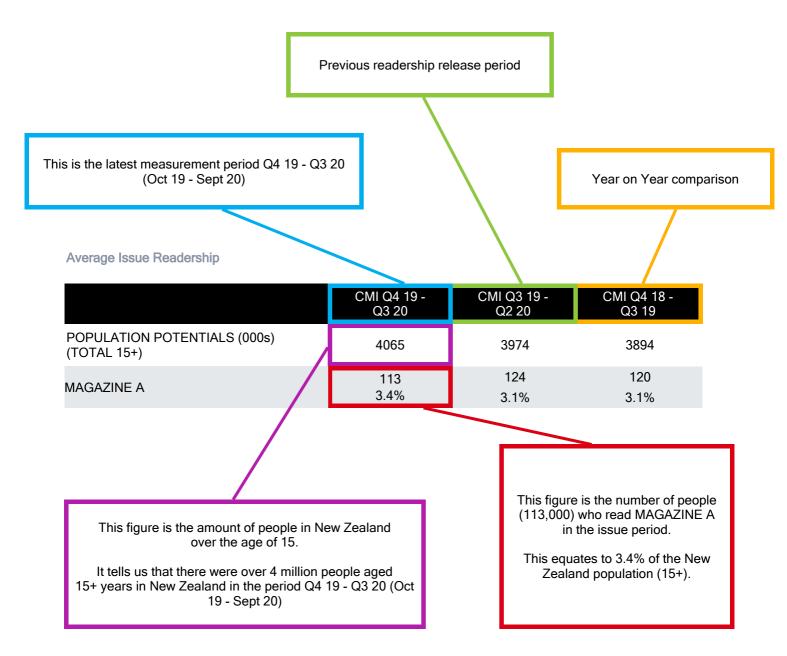

# **ANNOTATIONS**

Release of Nielsen Consumer and Media Insights Q4 2019 - Q3 2020

# HOW TO READ THIS DOCUMENT

Average Issue Readership (AIR) is sometimes described as the number of people who read a "typical issue" within the issue period. For more information on definitions please contact Nielsen.

# YEAR ON YEAR COMPARATIVES Q4 19 - Q3 20

NIELSEN NATIONAL READERSHIP

## **MAGAZINE TOPLINES**