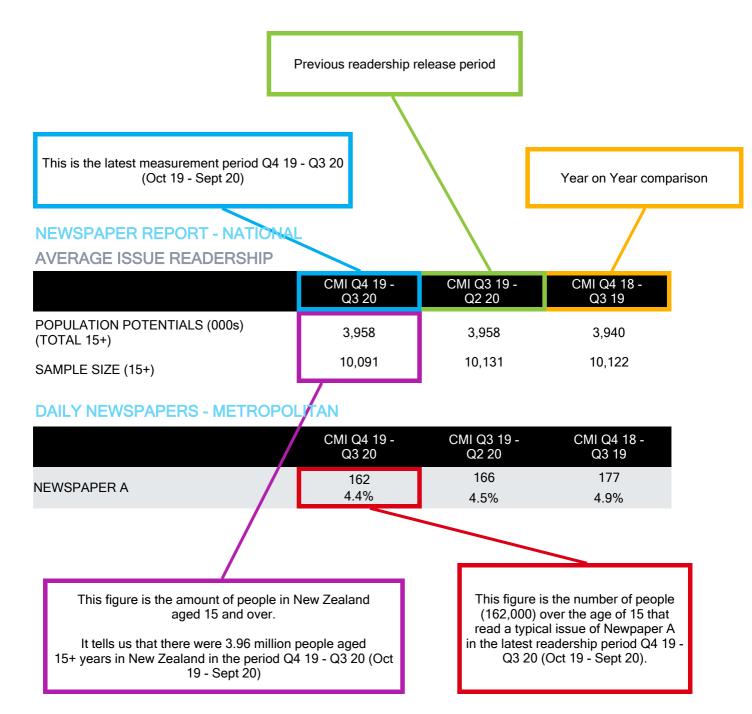

# HOW TO READ THIS DOCUMENT

<sup>\*</sup>Average Issue Readership is sometimes described as the number of people who read a "typical issue" within the issue period. The average issue readership for newspapers is built using readership of days read over the past week.

Weeky Coverage refers to all respondents that have read at least one issue of a newspaper in the last 7 days. For more information on these definitions please contact Nielsen.

# YEAR ON YEAR COMPARATIVES Q4 19 - Q3 20

### **NEWSPAPER REPORT - NATIONAL**

### **AVERAGE ISSUE READERSHIP**

|                                           | CMI Q4 19 -<br>Q3 20 | CMI Q3 19 -<br>Q2 20 | CMI Q4 18 -<br>Q3 19 |
|-------------------------------------------|----------------------|----------------------|----------------------|
| POPULATION POTENTIALS (000s) (TOTAL 15+): | 3,958                | 3,958                | 3,940                |
| SAMPLE SIZE 15+                           | 10,091               | 10,131               | 10,122               |