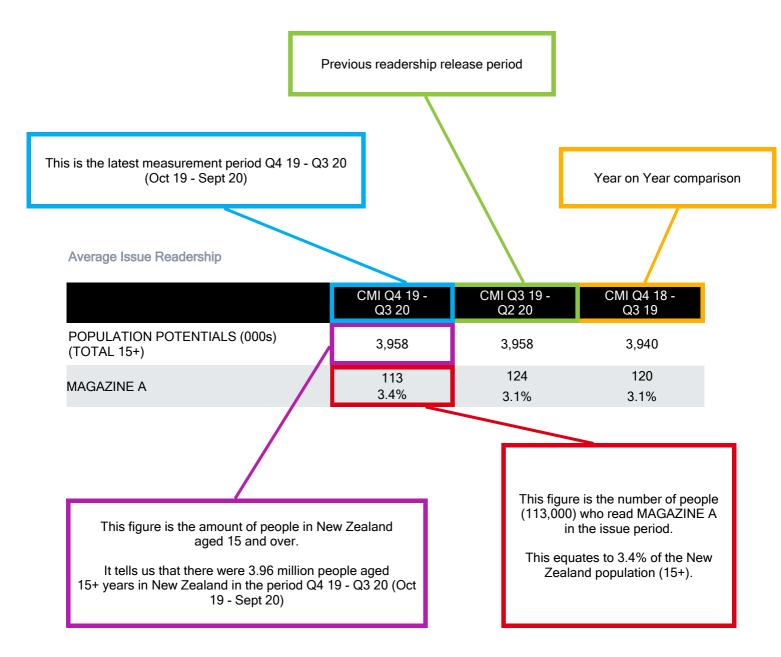

## HOW TO READ THIS DOCUMENT

Average Issue Readership (AIR) is sometimes described as the number of people who read a "typical issue" within the issue period. For more information on definitions please contact Nielsen.

#### **AVERAGE ISSUE READERSHIP**

|                              | CMI Q4 19 -<br>Q3 20 | CMI Q3 19 -<br>Q2 20 | CMI Q4 18 -<br>Q3 19 |
|------------------------------|----------------------|----------------------|----------------------|
| POPULATION POTENTIALS (000s) | 3,958                | 3,958                | 3,940                |
| TOTAL SAMPLE 15+             | 10,091               | 10,131               | 10,122               |