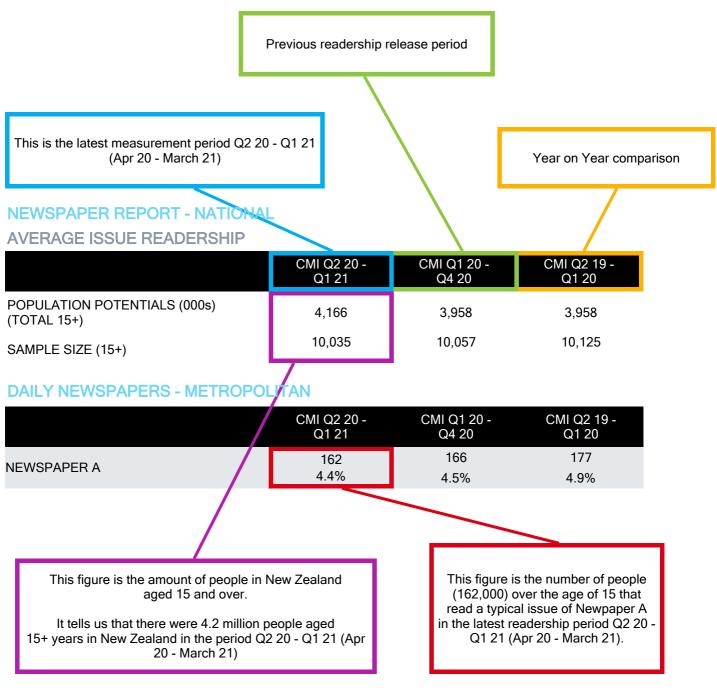

### **ANNOTATIONS**

Release of Nielsen Consumer and Media Insights Q2 2020 - Q1 2021

### HOW TO READ THIS DOCUMENT

\*Average Issue Readership is sometimes described as the number of people who read a "typical issue" within the issue period. The average issue readership for newspapers is built using readership of days read over the past week.

Weeky Coverage refers to all respondents that have read at least one issue of a newspaper in the last 7 days. For more information on these definitions please contact Nielsen.

# YEAR ON YEAR COMPARATIVES Q2 20 - Q1 21

NIELSEN NATIONAL READERSHIP

#### **NEWSPAPER REPORT - NATIONAL**

#### AVERAGE ISSUE READERSHIP

|                                              | CMI Q2 20 -<br>Q1 21 | CMI Q1 20 -<br>Q4 20 | CMI Q2 19 -<br>Q1 20 |
|----------------------------------------------|----------------------|----------------------|----------------------|
| POPULATION POTENTIALS (000s)<br>(TOTAL 15+): | 4,116                | 3,958                | 3,958                |
| SAMPLE SIZE 15+                              | 10,035               | 10,057               | 10,125               |

#### **DAILY NEWSPAPERS - METROPOLITAN**

#### **AVERAGE ISSUE READERSHIP**

|                        | CMI Q2 20 -<br>Q1 21 | CMI Q1 20 -<br>Q4 20 | CMI Q2 19 -<br>Q1 20 |
|------------------------|----------------------|----------------------|----------------------|
| THE NEW ZEALAND HERALD | 654                  | 612                  | 441                  |
| THE NEW ZEALAND HERALD | 15.9%                | 15.5%                | 11.1%                |
| WAIKATO TIMES          | 72                   | 67                   | 47                   |
| WARATO TIMES           | 1.8%                 | 1.7%                 | 1.2%                 |
| THE DOMINION POST      | 168                  | 166                  | 138                  |
| THE DOMINION POST      | 4.1%                 | 4.2%                 | 3.5%                 |
|                        | 137                  | 136                  | 136                  |
| THE PRESS              | 3.3%                 | 3.4%                 | 3.4%                 |
| OTAGO DAILY TIMES      | 106                  | 107                  | 94                   |
|                        | 2.6%                 | 2.7%                 | 2.4%                 |