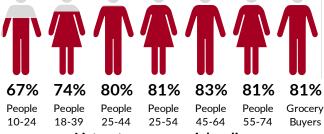

### WEEKLY CUMULATIVE AUDIENCES

Of People 10+ listen to commercial radio during

**Breakfast** 

Workday

Weekends

Mon-Fri 6am-9am

Mon-Fri 9am-4pm

Sat-Sun 12mn-12mn