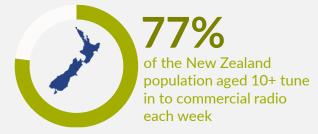

### COMMERCIAL RADIO LISTENING

3.47 million people or 77% of New Zealanders aged 10+, listen to commercial radio each week in Survey 3 2021.

On average listeners tune in for 15 hours 40 minutes of commercial radio each week\*