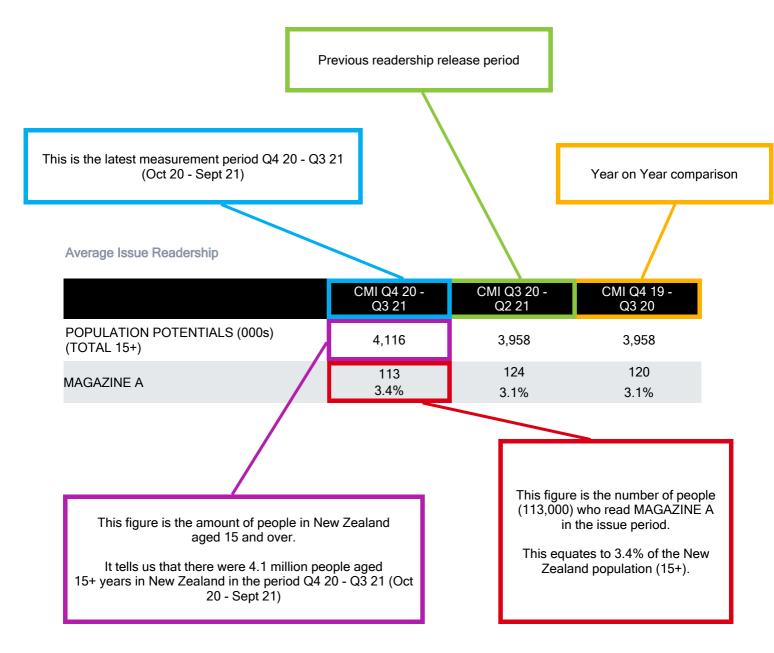

### HOW TO READ THIS DOCUMENT

Average Issue Readership (AIR) is sometimes described as the number of people who read a "typical issue" within the issue period. For more information on definitions please contact Nielsen.

#### **AVERAGE ISSUE READERSHIP**

|                              | CMI Q4 20 -<br>Q3 21 | CMI Q3 20 -<br>Q2 21 | CMI Q4 19 -<br>Q3 20 |
|------------------------------|----------------------|----------------------|----------------------|
| POPULATION POTENTIALS (000s) | 4,116                | 4,116                | 3,958                |
| TOTAL SAMPLE 15+             | 10,004               | 10,011               | 10,091               |