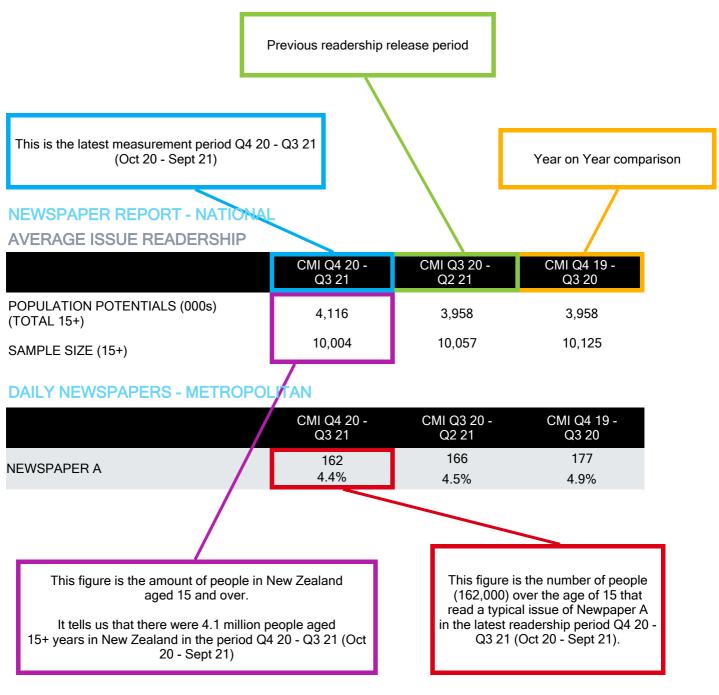

## **ANNOTATIONS**

Release of Nielsen Consumer and Media Insights Q4 2020 - Q3 2021

## HOW TO READ THIS DOCUMENT

\*Average Issue Readership is sometimes described as the number of people who read a "typical issue" within the issue period. The average issue readership for newspapers is built using readership of days read over the past week.

# YEAR ON YEAR COMPARATIVES Q4 20 - Q3 21

NIELSEN NATIONAL READERSHIP

### **NEWSPAPER REPORT - NATIONAL**

#### AVERAGE ISSUE READERSHIP

|                                              | CMI Q4 20 -<br>Q3 21 | CMI Q3 20 -<br>Q2 21 | CMI Q4 19 -<br>Q3 20 |
|----------------------------------------------|----------------------|----------------------|----------------------|
| POPULATION POTENTIALS (000s)<br>(TOTAL 15+): | 4,116                | 4,116                | 3,958                |
| SAMPLE SIZE 15+                              | 10,004               | 10,011               | 10,091               |

#### **DAILY NEWSPAPERS - METROPOLITAN**

#### **AVERAGE ISSUE READERSHIP**

|                        | CMI Q4 20 -<br>Q3 21 | CMI Q3 20 -<br>Q2 21 | CMI Q4 19 -<br>Q3 20 |
|------------------------|----------------------|----------------------|----------------------|
| THE NEW ZEALAND HERALD | 589                  | 608                  | 585                  |
| THE NEW ZEALAND HERALD | 14.3%                | 14.8%                | 14.8%                |
| WAIKATO TIMES          | 73                   | 68                   | 61                   |
| WARATO TIMES           | 1.8%                 | 1.7%                 | 1.5%                 |
| THE DOMINION POST      | 157                  | 169                  | 154                  |
| THE DOMINION POST      | 3.8%                 | 4.1%                 | 3.9%                 |
| THE PRESS              | 124                  | 131                  | 145                  |
| ITE PRESS              | 3.0%                 | 3.2%                 | 3.7%                 |
| OTAGO DAILY TIMES      | 97                   | 99                   | 107                  |
|                        | 2.3%                 | 2.4%                 | 2.7%                 |