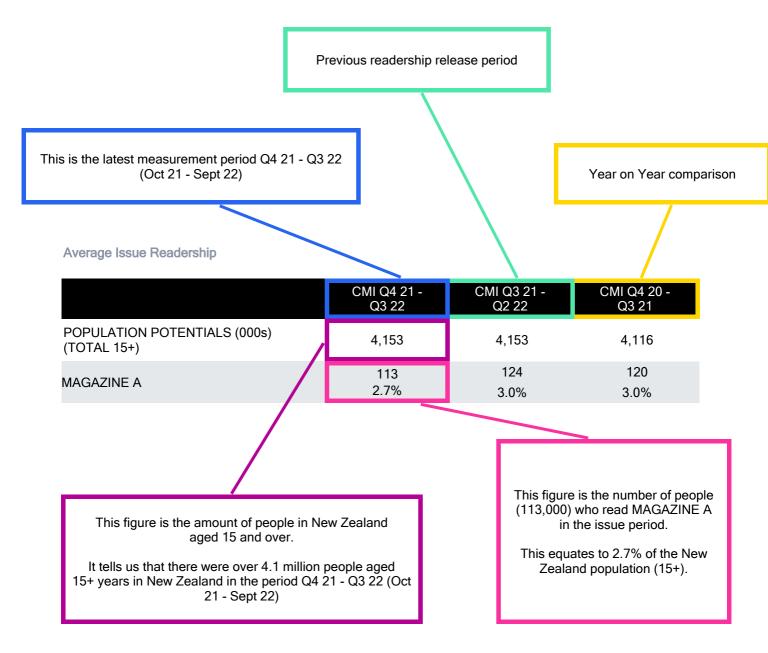

# HOW TO READ THIS DOCUMENT

Average Issue Readership (AIR) is sometimes described as the number of people who read a "typical issue" within the issue period. For more information on definitions please contact Nielsen.

#### **AVERAGE ISSUE READERSHIP**

|                              | CMI Q4 21 -<br>Q3 22 | CMI Q3 21 -<br>Q2 22 | CMI Q4 20 -<br>Q3 21 |
|------------------------------|----------------------|----------------------|----------------------|
| POPULATION POTENTIALS (000s) | 4,153                | 4,153                | 4,116                |
| TOTAL SAMPLE 15+             | 10,022               | 10,023               | 10,004               |