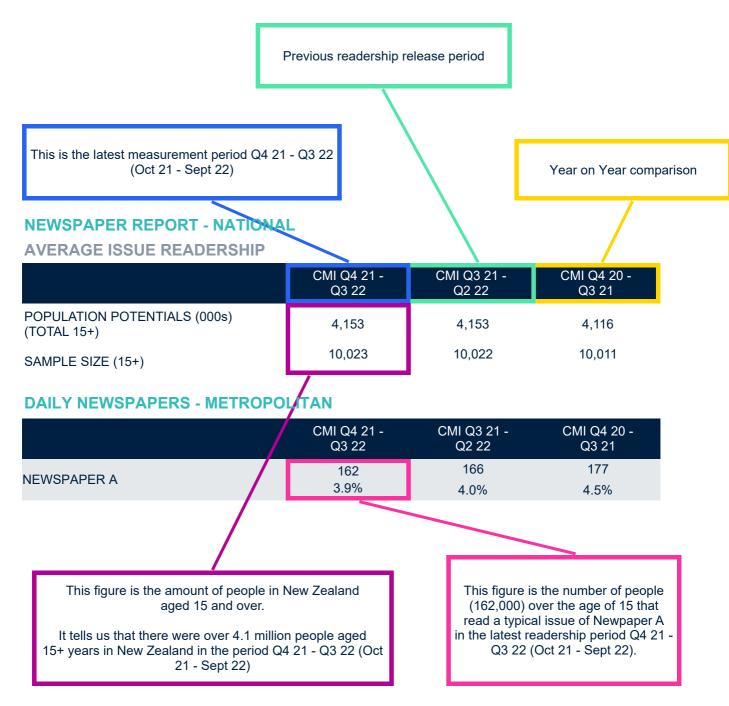

### HOW TO READ THIS DOCUMENT

<sup>\*</sup>Average Issue Readership is sometimes described as the number of people who read a "typical issue" within the issue period. The average issue readership for newspapers is built using readership of days read over the past week.

Weeky Coverage refers to all respondents that have read at least one issue of a newspaper in the last 7 days. For more information on these definitions please contact Nielsen.