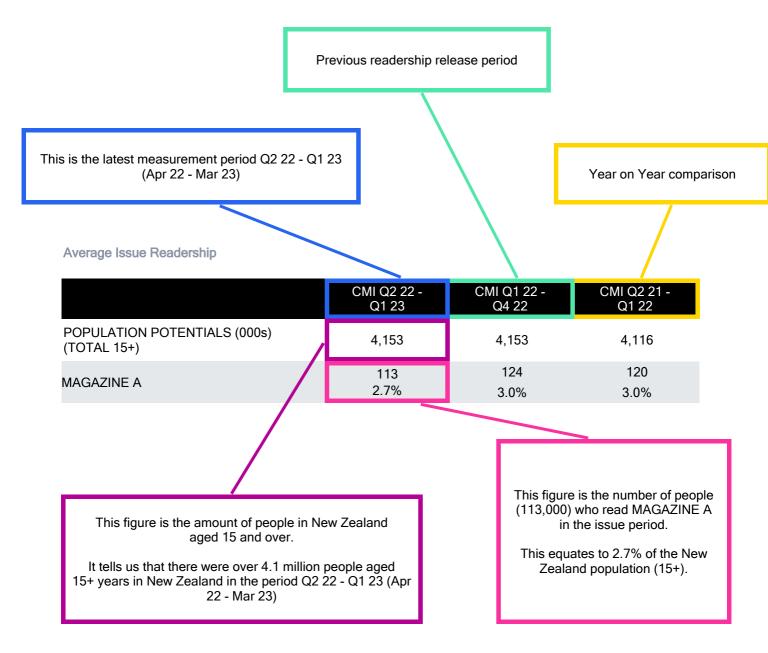

# HOW TO READ THIS DOCUMENT

Average Issue Readership (AIR) is sometimes described as the number of people who read a "typical issue" within the issue period. For more information on definitions please contact Nielsen.

# **MAGAZINE TOPLINES**

#### **AVERAGE ISSUE READERSHIP**

|                              | CMI Q2 22 -<br>Q1 23 | CMI Q1 22 -<br>Q4 22 | CMI Q2 21 -<br>Q1 22 |
|------------------------------|----------------------|----------------------|----------------------|
| POPULATION POTENTIALS (000s) | 4,158                | 4,153                | 4,153                |
| TOTAL SAMPLE 15+             | 10,002               | 10,003               | 10,022               |