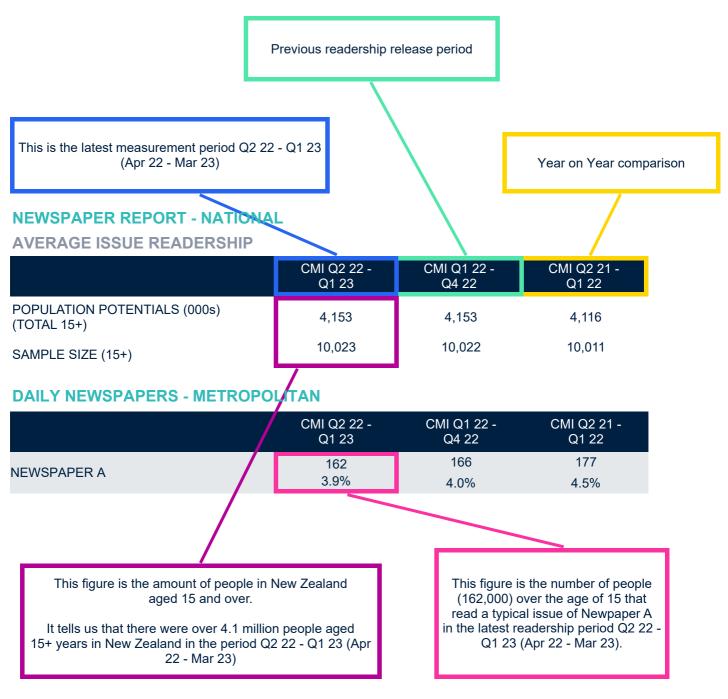

# HOW TO READ THIS DOCUMENT

\*Average Issue Readership is sometimes described as the number of people who read a "typical issue" within the issue period. The average issue readership for newspapers is built using readership of days read over the past week.

Weeky Coverage refers to all respondents that have read at least one issue of a newspaper in the last 7 days. For more information on these definitions please contact Nielsen.

# YEAR ON YEAR COMPARATIVES Q2 22 - Q1 23

#### **NEWSPAPER REPORT - NATIONAL**

#### **AVERAGE ISSUE READERSHIP**

|                                              | CMI Q2 22 -<br>Q1 23 | CMI Q1 22 -<br>Q4 22 | CMI Q2 21 -<br>Q1 22 |
|----------------------------------------------|----------------------|----------------------|----------------------|
| POPULATION POTENTIALS (000s)<br>(TOTAL 15+): | 4,158                | 4,153                | 4,153                |
| SAMPLE SIZE 15+                              | 10,002               | 10,003               | 10,022               |

#### **DAILY NEWSPAPERS - METROPOLITAN**

#### **AVERAGE ISSUE READERSHIP**

|                        | CMI Q2 22 -<br>Q1 23 | CMI Q1 22 -<br>Q4 22 | CMI Q2 21 -<br>Q1 22 |
|------------------------|----------------------|----------------------|----------------------|
| THE NEW ZEALAND HERALD | 564                  | 576                  | 602                  |
|                        | 13.6%                | 13.9%                | 14.5%                |
| WAIKATO TIMES          | 64                   | 70                   | 74                   |
| WARATO TIMES           | 1.6%                 | 1.7%                 | 1.8%                 |
| THE DOMINION POST      | 132                  | 138                  | 140                  |
| THE DOMINION FOST      | 3.2%                 | 3.3%                 | 3.4%                 |
|                        | 115                  | 109                  | 117                  |
| THE PRESS              | 2.8%                 | 2.6%                 | 2.8%                 |
| OTAGO DAILY TIMES      | 98                   | 95                   | 92                   |
|                        | 2.3%                 | 2.3%                 | 2.2%                 |